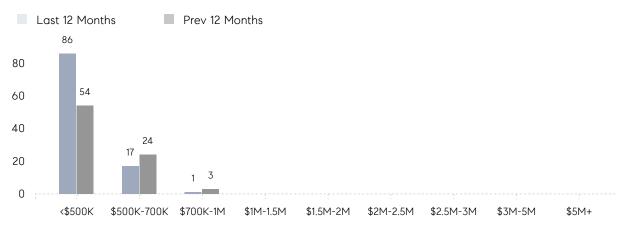

%       | 101%      |          |
|                | AVERAGE SOLD PRICE | \$453,333 | \$543,488 | -17%     |
|                | # OF CONTRACTS     | 5         | 3         | 67%      |
|                | NEW LISTINGS       | 10        | 13        | -23%     |
| Condo/Co-op/TH | AVERAGE DOM        | 29        | 104       | -72%     |
|                | % OF ASKING PRICE  | 96%       | 86%       |          |
|                | AVERAGE SOLD PRICE | \$235,000 | \$193,000 | 22%      |
|                | # OF CONTRACTS     | 1         | 3         | -67%     |
|                | NEW LISTINGS       | 2         | 1         | 100%     |
|                |                    |           |           |          |

# Little Ferry

#### OCTOBER 2021

#### Monthly Inventory



### Contracts By Price Range



### Listings By Price Range



COMPASS

 $\sim$   $\sim$   $\sim$   $\sim$   $\sim$ / / / / / / / //// | | | | | / ------

Compass makes no representations or warranties, express or implied, with respect to future market conditions or prices of residential product at the time the subject property or any competitive property is complete and ready for occupancy or with respect to any report, study, finding, recommendation or other information provided by Compass herein. Moreover, no warranty, express or implied, is made or should be assumed regarding the accuracy, adequacy, completeness, legality, reliability, merchantability or fitness for a particular purpose of any information, in part or whole, contained herein. All material is presented with the understanding that Compass shall not be