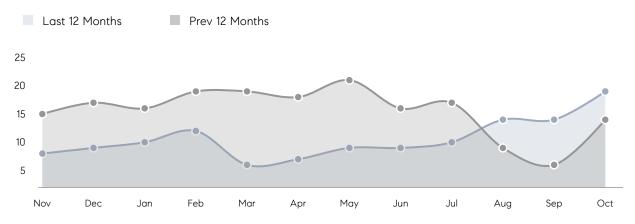

| % OF ASKING PRICE  | 97%       | 101%      |          |
|                | AVERAGE SOLD PRICE | \$453,333 | \$543,488 | -17%     |
|                | # OF CONTRACTS     | 5         | 3         | 67%      |
|                | NEW LISTINGS       | 10        | 13        | -23%     |
| Condo/Co-op/TH | AVERAGE DOM        | 29        | 104       | -72%     |
|                | % OF ASKING PRICE  | 96%       | 86%       |          |
|                | AVERAGE SOLD PRICE | \$235,000 | \$193,000 | 22%      |
|                | # OF CONTRACTS     | 1         | 3         | -67%     |
|                | NEW LISTINGS       | 2         | 1         | 100%     |
|                |                    |           |           |          |

# Little Ferry

#### OCTOBER 2021

#### Monthly Inventory



### Contracts By Price Range



### Listings By Price Range



COMPASS

 $\sim$   $\sim$   $\sim$   $\sim$   $\sim$ / / / / / / / //// | | | | | / ------

Compass makes no representations or warranties, express or implied, with respect to future market conditions or prices of residential product at the time the subject property or any competitive property is complete and ready for occupancy or with respect to any report, study, finding, recommendation or other information provided by Compass herein. Moreover, no warranty, express or implied, is made or should be assumed regarding the accuracy, adequacy, completeness, legality, reliability, merchantability or fitness for a particular purpose of any information, in part or whole, contained herein. All material is presented with the underst